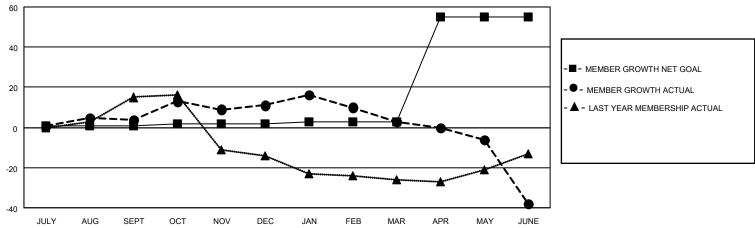

## District 27 C1

| Clubs                 |               |           |               | Members               |                        |                         |                                                    |
|-----------------------|---------------|-----------|---------------|-----------------------|------------------------|-------------------------|----------------------------------------------------|
| RESULTS FOR 2022-2023 |               |           |               | RESULTS FOR 2022-2023 |                        |                         |                                                    |
| QUARTER               | NEW CLUB GOAL | NEW CLUBS | DROPPED CLUBS | QUARTER MEME          | BER GROWTH NET<br>GOAL | MEMBER GROWTH<br>ACTUAL | DROPPED<br>MEMBERS ACTUAL<br>(including transfers) |
| JULY/AUG/SEPT         | 1             | 0         | 0             | JULY/AUG/SEPT         | 1                      | 31                      | 26                                                 |
| OCT/NOV/DEC           | 0             | 0         | 0             | OCT/NOV/DEC           | 1                      | 26                      | 15                                                 |
| JAN/FEB/MAR           | 0             | 0         | 0             | JAN/FEB/MAR           | 1                      | 30                      | 38                                                 |
| APR/MAY/JUNE          | 0             | 0         | 0             | APR/MAY/JUNE          | 52                     | 37                      | 74                                                 |