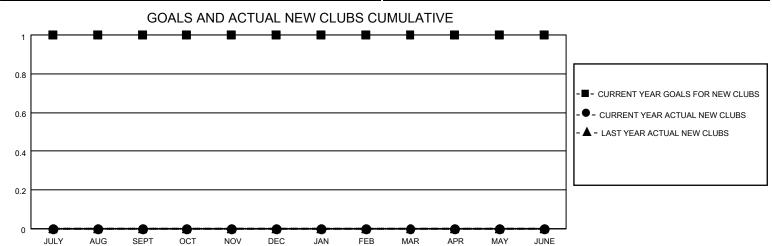

## District 27 C1

| Clubs                 |               |           |               | Members               |                        |                         |                                                    |
|-----------------------|---------------|-----------|---------------|-----------------------|------------------------|-------------------------|----------------------------------------------------|
| RESULTS FOR 2022-2023 |               |           |               | RESULTS FOR 2022-2023 |                        |                         |                                                    |
| QUARTER               | NEW CLUB GOAL | NEW CLUBS | DROPPED CLUBS | QUARTER MEME          | BER GROWTH NET<br>GOAL | MEMBER GROWTH<br>ACTUAL | DROPPED<br>MEMBERS ACTUAL<br>(including transfers) |
| JULY/AUG/SEPT         | 1             | 0         | 0             | JULY/AUG/SEPT         | 1                      | 31                      | 26                                                 |
| OCT/NOV/DEC           | 0             | 0         | 0             | OCT/NOV/DEC           | 1                      | 26                      | 15                                                 |
| JAN/FEB/MAR           | 0             | 0         | 0             | JAN/FEB/MAR           | 1                      | 30                      | 38                                                 |
| APR/MAY/JUNE          | 0             | 0         | 0             | APR/MAY/JUNE          | 52                     | 37                      | 74                                                 |